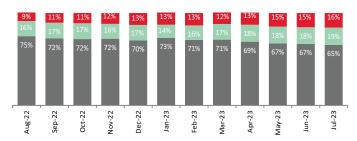

## 12 Month Market Capitalization Trend (% to Equity Holdings)

■ Large Cap ■ Mid Cap ■ Small Cap

As per the Market Capitalization data provided by AMFI (In line with the applicable SEBI guidelines)